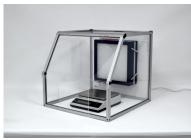

The GP540 (previously Waysafe 3) is a general purpose hood which has many uses within the laboratory environment.

A low noise 2 speed fan draws air through our trusted 300 series H14 HEPA filter before returning it to the lab.

The front panel can be easily removed which provides open access to the interior for the placing and positioning of equipment. The base is open to allow easy positioning over fixed or heavy equipment.