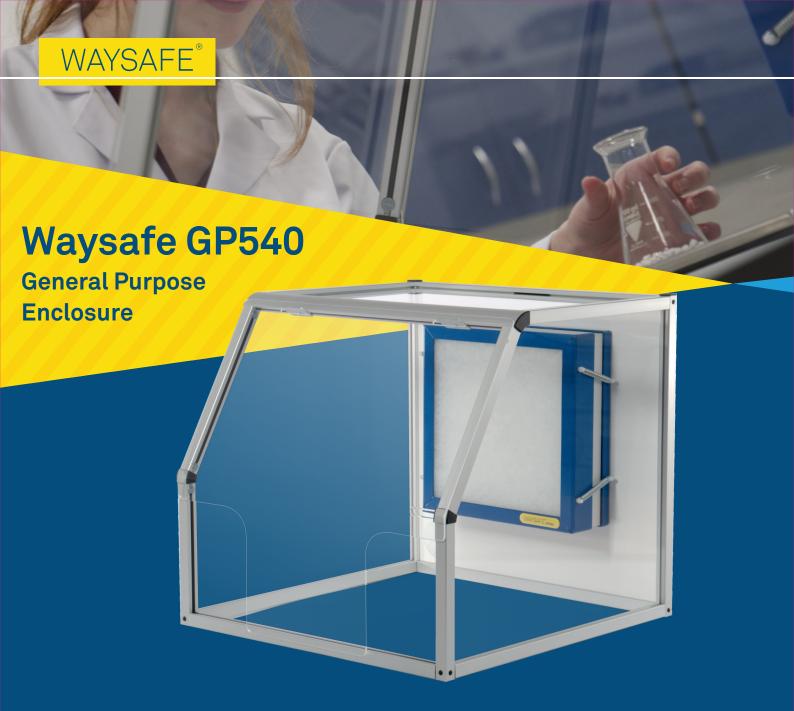

The GP540 (previously Waysafe 3) is a general purpose hood which has many uses within the laboratory environment.

A low noise 2 speed fan draws air through our trusted 300 series H14 HEPA filter before returning it to the lab.

The front panel can be easily removed which provides open access to the interior for the placing and positioning of equipment. The base is open to allow easy positioning over fixed or heavy equipment.

Various options available including a range of filters, 120VAC option and an integral composite aluminium base in a range of colours.

- Ductless air is filtered and clean air circulated back into the workplace
- H14 HEPA filtration (99.999% efficient)
- Easy benchtop installation
- Low maintenance
- 2 speed fan
- · Lift off front for ease of access
- · Fast global delivery
- Protects operators
- Can be used for all types of sample analysis including Asbestos
- Can also be used for other processes media weighing etc.
- Made to order at our factory in the UK