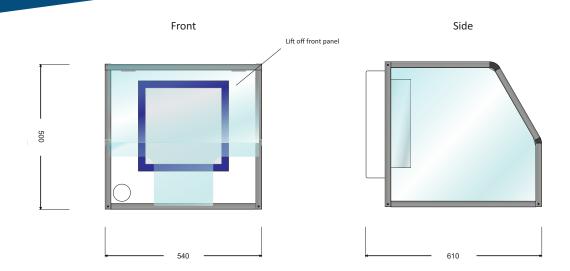

## **Technical Specification**

|               | · ·                                                                                                                                                                                                                                                                                                                                                                                                                                                                                                                                                                                                                                                                                                                                                                                                                                                                                                                                                                                                                                                                                                                                                                                                                                                                                                                                                                                                                                                                                                                                                                                                                                                                                                                                                                                                                                                                                                                                                                                                                                                                                                                            |  |
|---------------|--------------------------------------------------------------------------------------------------------------------------------------------------------------------------------------------------------------------------------------------------------------------------------------------------------------------------------------------------------------------------------------------------------------------------------------------------------------------------------------------------------------------------------------------------------------------------------------------------------------------------------------------------------------------------------------------------------------------------------------------------------------------------------------------------------------------------------------------------------------------------------------------------------------------------------------------------------------------------------------------------------------------------------------------------------------------------------------------------------------------------------------------------------------------------------------------------------------------------------------------------------------------------------------------------------------------------------------------------------------------------------------------------------------------------------------------------------------------------------------------------------------------------------------------------------------------------------------------------------------------------------------------------------------------------------------------------------------------------------------------------------------------------------------------------------------------------------------------------------------------------------------------------------------------------------------------------------------------------------------------------------------------------------------------------------------------------------------------------------------------------------|--|
| Electrical    | 230VAC 50w, meets LVD and is CE Marked (120VAC available)                                                                                                                                                                                                                                                                                                                                                                                                                                                                                                                                                                                                                                                                                                                                                                                                                                                                                                                                                                                                                                                                                                                                                                                                                                                                                                                                                                                                                                                                                                                                                                                                                                                                                                                                                                                                                                                                                                                                                                                                                                                                      |  |
| Air Speed     | High > 0.5m/s, Low 0.3m/s (Face velocity)                                                                                                                                                                                                                                                                                                                                                                                                                                                                                                                                                                                                                                                                                                                                                                                                                                                                                                                                                                                                                                                                                                                                                                                                                                                                                                                                                                                                                                                                                                                                                                                                                                                                                                                                                                                                                                                                                                                                                                                                                                                                                      |  |
| External Dim. | Height 500mm, depth 605mm, width 540mm                                                                                                                                                                                                                                                                                                                                                                                                                                                                                                                                                                                                                                                                                                                                                                                                                                                                                                                                                                                                                                                                                                                                                                                                                                                                                                                                                                                                                                                                                                                                                                                                                                                                                                                                                                                                                                                                                                                                                                                                                                                                                         |  |
| Filter        |                                                                                                                                                                                                                                                                                                                                                                                                                                                                                                                                                                                                                                                                                                                                                                                                                                                                                                                                                                                                                                                                                                                                                                                                                                                                                                                                                                                                                                                                                                                                                                                                                                                                                                                                                                                                                                                                                                                                                                                                                                                                                                                                |  |
| Pre filter    |                                                                                                                                                                                                                                                                                                                                                                                                                                                                                                                                                                                                                                                                                                                                                                                                                                                                                                                                                                                                                                                                                                                                                                                                                                                                                                                                                                                                                                                                                                                                                                                                                                                                                                                                                                                                                                                                                                                                                                                                                                                                                                                                |  |
|               | N. Carlotte and A. Carlotte an |  |