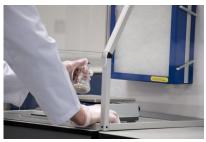

The GP540 (previously Waysafe 3) is a general purpose hood which has many uses within the laboratory environment.

A low noise 2 speed fan draws air through our trusted 300 series H14 HEPA filter before returning it to the lab.

The front panel can be easily removed which provides open access to the interior for the placing and positioning of equipment. The base is open to allow easy positioning over fixed or heavy equipment.